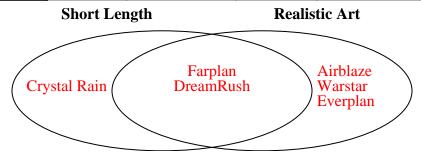

3) The table below shows the description of several video games. Use the chart to fill in the Venn Diagram.

|           | Warstar   | Crystal Rain | Airblaze  | DreamRush | Everplan  | Farplan   |
|-----------|-----------|--------------|-----------|-----------|-----------|-----------|
| Length    | Long      | Short        | Long      | Short     | Long      | Short     |
| Art Style | Realistic | Fantasy      | Realistic | Realistic | Realistic | Realistic |