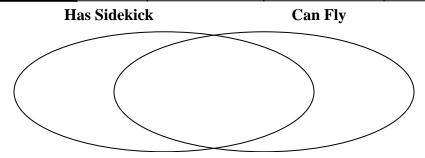

## Solve each problem.

1) The table below shows the description of several super heroes. Use the chart to fill in the Venn Diagram.

|              | Karma  | Blitz Fire     | Moon Shadow | Nightwave | Citadel | Sunspot        |
|--------------|--------|----------------|-------------|-----------|---------|----------------|
| Has Sidekick | Yes    | Yes            | No          | No        | Yes     | Yes            |
| Power        | Flight | Super Strength | Flight      | Flight    | Flight  | Super Strength |