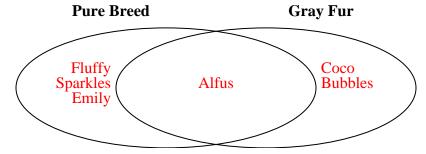

2) The table below shows the physical traits of several pets in a pet shelter. Use the chart to fill in the Venn Diagram.

|           | Sparkles | Fluffy | Bubbles | Alfus | Emily | Coco  |
|-----------|----------|--------|---------|-------|-------|-------|
| Breed     | Pure     | Pure   | Mixed   | Pure  | Pure  | Mixed |
| Fur Color | Brown    | Brown  | Gray    | Gray  | Brown | Gray  |