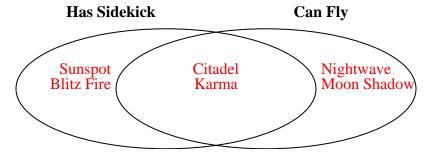

## Solve each problem.

1) The table below shows the description of several super heroes. Use the chart to fill in the Venn Diagram.

|              | Karma  | Blitz Fire     | Moon Shadow | Nightwave | Citadel | Sunspot        |
|--------------|--------|----------------|-------------|-----------|---------|----------------|
| Has Sidekick | Yes    | Yes            | No          | No        | Yes     | Yes            |
| Power        | Flight | Super Strength | Flight      | Flight    | Flight  | Super Strength |