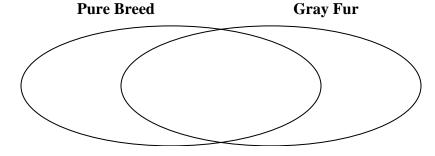

2) The table below shows the physical traits of several pets in a pet shelter. Use the chart to fill in the Venn Diagram.

|           | Sparkles | Fluffy | Bubbles | Alfus | Emily | Coco  |
|-----------|----------|--------|---------|-------|-------|-------|
| Breed     | Pure     | Pure   | Mixed   | Pure  | Pure  | Mixed |
| Fur Color | Brown    | Brown  | Gray    | Gray  | Brown | Gray  |