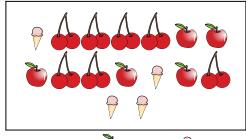

## Compare the number of shapes.

1)

Are there less  $\bigcirc$  or less  $\bigcirc$ ?

B.

2)

Are there more  $\bigcirc$  or more  $\stackrel{\checkmark}{\sim}$ ?

**Answers** 

3)

Are there less  $\bigcirc$  or less  $\bigcirc$ ?

Are there less  $\bigcirc$  or less  $\nearrow$ ?

B. ×

Are there more  $\bigcirc$  or more  $\bigcirc$ ?