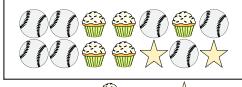

Are there less  $\bigcirc$  or less  $\bigcirc$ ?

Are there less  $\bigcirc$  or less  $\nearrow$ ?

B. ×

Are there more  $\bigcirc$  or more  $\bigcirc$ ?

3)

Are there less  $\bigcirc$  or less  $\bigcirc$ ?

Are there less  $\bigcirc$  or less  $\nearrow$ ?

B. **\*** 

Are there more  $\bigcirc$  or more  $\bigcirc$ ?

В.