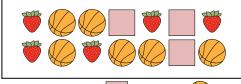

## Compare the number of shapes.

1)

Are there less  $\bigcirc$  or less  $\bigcirc$ ?

B. 🖓

2)

Are there more  $\bigcirc$  or more  $\stackrel{\checkmark}{\sim}$ ?

**Answers** 

B

3)

Are there less  $\bigcirc$  or less  $\bigcirc$ ?

Are there less  $\bigcirc$  or less  $\nearrow$ ?

B. **\*** 

Are there more  $\bigcirc$  or more  $\bigcirc$ ?

В.