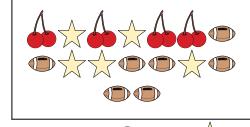

## Compare the number of shapes.

1)

Are there less  $\bigcirc$  or less  $\bigcirc$ ?

B. 🖓

2)

Are there more  $\bigcirc$  or more  $\stackrel{\checkmark}{\sim}$ ?

**Answers** 

B

3)

Are there less  $\bigcirc$  or less  $\bigcirc$ ?

Are there less  $\bigcirc$  or less  $\nearrow$ ?

B. **\*** 

Are there more  $\bigcirc$  or more  $\bigcirc$ ?

В.