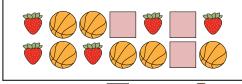

## Compare the number of shapes.

1)

Are there less  $\bigcirc$  or less  $\bigcirc$ ?

B.

2)

Are there more  $\bigcirc$  or more  $\stackrel{\checkmark}{\sim}$ ?

**Answers** 

3)

## Compare the number of shapes.

1)

Are there less  $\bigcirc$  or less  $\bigcirc$ ?

B. 🖓

2)

Are there more  $\bigcirc$  or more  $\stackrel{\checkmark}{\sim}$ ?

**Answers** 

B