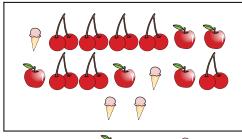

## Compare the number of shapes.

1)

Are there less  $\bigcirc$  or less  $\bigcirc$ ?

B.

2)

Are there more  $\bigcirc$  or more  $\stackrel{\checkmark}{\sim}$ ?

**Answers** 

3)

Are there less  $\bigcirc$  or less  $\bigcirc$ ?

Are there less  $\bigcirc$  or less  $\nearrow$ ?

B. ×

Are there more  $\bigcirc$  or more  $\bigcirc$ ?