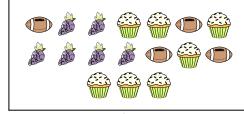

Are there less  $\bigcirc$  or less  $\bigcirc$ ?

Are there less  $\bigcirc$  or less  $\nearrow$ ?

B. ×

Are there more  $\bigcirc$  or more  $\bigcirc$ ?

3)

Are there less  $\bigcirc$  or less  $\bigcirc$ ?

Are there less  $\bigcirc$  or less  $\nearrow$ ?

B. **\*** 

Are there more  $\bigcirc$  or more  $\bigcirc$ ?

В.