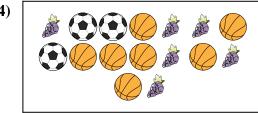

Are there less  $\bigcirc$  or less  $\bigcirc$ ?

Are there less  $\bigcirc$  or less  $\nearrow$ ?

B. ×

Are there more  $\bigcirc$  or more  $\bigcirc$ ?

3)

Are there less  $\bigcirc$  or less  $\bigcirc$ ?

Are there less  $\bigcirc$  or less  $\nearrow$ ?

B. **\*** 

Are there more  $\bigcirc$  or more  $\bigcirc$ ?

В.