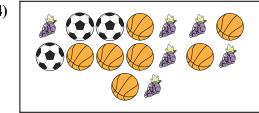

## Compare the number of shapes.

1)

Are there less  $\bigcirc$  or less  $\bigcirc$ ?

B.

2)

Are there more  $\bigcirc$  or more  $\stackrel{\checkmark}{\sim}$ ?

**Answers** 

3)

## Compare the number of shapes.

1)

Are there less  $\bigcirc$  or less  $\bigcirc$ ?

B. 🖓

2)

Are there more  $\bigcirc$  or more  $\stackrel{\checkmark}{\sim}$ ?

**Answers** 

B