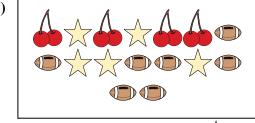

3)

Are there less  $\bigcirc$  or less  $\bigcirc$ ?

Are there less  $\bigcirc$  or less  $\nearrow$ ?

B. **\*** 

Are there more  $\bigcirc$  or more  $\bigcirc$ ?

В.