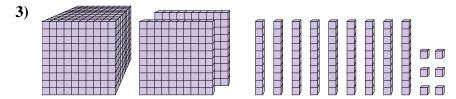

Name:

What digit is in the tens place in the number above?

What digit is in the thousands place in the number above?

What digit is in the thousands place in the number above?

What digit is in the ones place in the number above?

What digit is in the hundreds place in the number above?

What digit is in the thousands place in the number above?