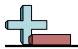

## Solve each problem.

What digit is in the tens place in the number above?

What digit is in the thousands place in the number above?

What digit is in the thousands place in the number above?

What digit is in the ones place in the number above?

What digit is in the hundreds place in the number above?

What digit is in the thousands place in the number above?

1. \_\_\_\_\_

2

3.

4.

5.

6. \_\_\_\_\_