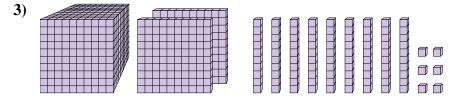

Name:

What digit is in the tens place in the number above?

What digit is in the thousands place in the number above?

What digit is in the thousands place in the number above?

What digit is in the ones place in the number above?

What digit is in the hundreds place in the number above?

What digit is in the thousands place in the number above?