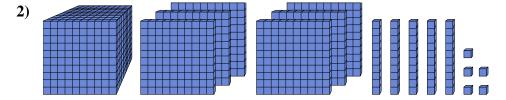

Name:

What digit is in the tens place in the number above?

What digit is in the thousands place in the number above?

What digit is in the thousands place in the number above?

What digit is in the ones place in the number above?

What digit is in the hundreds place in the number above?

What digit is in the thousands place in the number above?