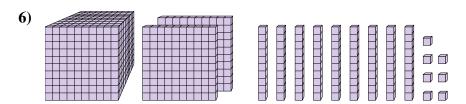

## Solve each problem.

What digit is in the tens place in the number above?

What digit is in the thousands place in the number above?

What digit is in the thousands place in the number above?

What digit is in the ones place in the number above?

What digit is in the hundreds place in the number above?

What digit is in the thousands place in the number above?

1. \_\_\_\_\_

2

3.

4.

5.

6. \_\_\_\_\_