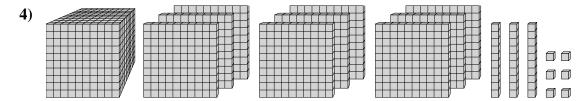

## Solve each problem.

What digit is in the tens place in the number above?

What digit is in the thousands place in the number above?

What digit is in the thousands place in the number above?

What digit is in the ones place in the number above?

What digit is in the hundreds place in the number above?

What digit is in the thousands place in the number above?

1. \_\_\_\_\_

2

3.

4.

5.

6. \_\_\_\_\_