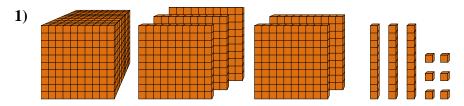

## Solve each problem.

What digit is in the tens place in the number above?

What digit is in the thousands place in the number above?

What digit is in the thousands place in the number above?

What digit is in the ones place in the number above?

What digit is in the hundreds place in the number above?

What digit is in the thousands place in the number above?

1. \_\_\_\_\_

2

3.

4.

5.

6. \_\_\_\_\_