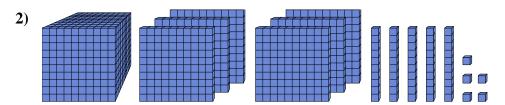

## Solve each problem.

What digit is in the tens place in the number above?

What digit is in the thousands place in the number above?

What digit is in the thousands place in the number above?

What digit is in the ones place in the number above?

What digit is in the hundreds place in the number above?

What digit is in the thousands place in the number above?

1. \_\_\_\_\_

2

3.

4.

5.

6. \_\_\_\_\_