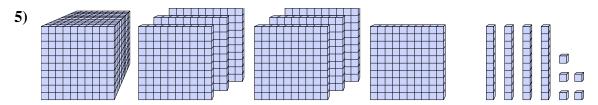

Name:

What digit is in the tens place in the number above?

What digit is in the thousands place in the number above?

What digit is in the thousands place in the number above?

What digit is in the ones place in the number above?

What digit is in the hundreds place in the number above?

What digit is in the thousands place in the number above?