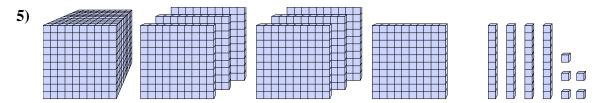

## Solve each problem.

What digit is in the tens place in the number above?

What digit is in the thousands place in the number above?

What digit is in the thousands place in the number above?

What digit is in the ones place in the number above?

What digit is in the hundreds place in the number above?

What digit is in the thousands place in the number above?

1. \_\_\_\_\_

2

3.

4.

5.

6. \_\_\_\_\_