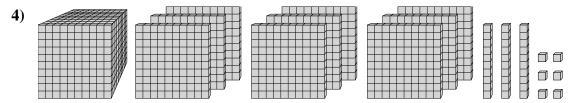

Name:

What digit is in the tens place in the number above?

What digit is in the thousands place in the number above?

What digit is in the thousands place in the number above?

What digit is in the ones place in the number above?

What digit is in the hundreds place in the number above?

What digit is in the thousands place in the number above?