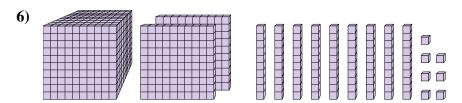

## Solve each problem.

What digit is in the tens place in the number above?

What digit is in the thousands place in the number above?

What digit is in the thousands place in the number above?

What digit is in the ones place in the number above?

What digit is in the hundreds place in the number above?

What digit is in the thousands place in the number above?

1. \_\_\_\_\_

2

3.

4.

5.

6. \_\_\_\_\_