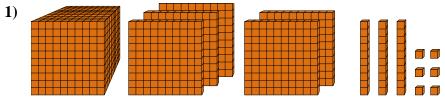

Name:

What digit is in the tens place in the number above?

What digit is in the thousands place in the number above?

What digit is in the thousands place in the number above?

What digit is in the ones place in the number above?

What digit is in the hundreds place in the number above?

What digit is in the thousands place in the number above?