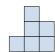

## Solve each problem.

1) If you were looking at the 3d shape from the left side what would you see?

B.

C.

D.

2) If you were looking at the 3d shape from the back what would you see?

B.

C.

D.

3) If you were looking at the 3d shape from the right side what would you see?

B.

C.

D.

4) If you were looking at the 3d shape from the left side what would you see?

A.

B.

C.

D.

5) If you were looking at the 3d shape from the right side what would you see?

A.

B.

C.

D.

| 1.   |    |  |
|------|----|--|
| l I. | 1  |  |
|      | Ι. |  |

| 2. |  |
|----|--|
|    |  |

## Solve each problem.

1) If you were looking at the 3d shape from the left side what would you see?

A.

B.

C.

D.

2) If you were looking at the 3d shape from the back what would you see?

A.

B.

C.

D.

3) If you were looking at the 3d shape from the right side what would you see?

A.

В.

C.

D.

4) If you were looking at the 3d shape from the left side what would you see?

A.

B.

C.

D.

5) If you were looking at the 3d shape from the right side what would you see?

A.

B.

C.

D.