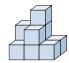

## Solve each problem.

1) If you were looking at the 3d shape from the left side what would you see?

B.

C.

D.

2) If you were looking at the 3d shape from the back what would you see?

B.

C.

D.

3) If you were looking at the 3d shape from the right side what would you see?

B.

C.

D.

4) If you were looking at the 3d shape from the left side what would you see?

A.

B.

C.

D.

5) If you were looking at the 3d shape from the right side what would you see?

A.

B.

C.

D.

| 1.   |    |  |
|------|----|--|
| l I. | 1  |  |
|      | Ι. |  |