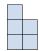

## Solve each problem.

1) If you were looking at the 3d shape from the left side what would you see?

B.

C.

D.

2) If you were looking at the 3d shape from the back what would you see?

B.

C.

D.

3) If you were looking at the 3d shape from the right side what would you see?

B.

C.

D.

4) If you were looking at the 3d shape from the left side what would you see?

A.

B.

C.

D.

5) If you were looking at the 3d shape from the right side what would you see?

A.

B.

C.

D.

| 1.   |    |  |
|------|----|--|
| l I. | 1  |  |
|      | Ι. |  |

## Solve each problem.

1) If you were looking at the 3d shape from the left side what would you see?

A.

B.

C.

D.

2) If you were looking at the 3d shape from the back what would you see?

A.

B.

C.

D.

3) If you were looking at the 3d shape from the right side what would you see?

A.

В.

C.

D.

4) If you were looking at the 3d shape from the left side what would you see?

A.

B.

C.

D.

5) If you were looking at the 3d shape from the right side what would you see?

A.

B.

C.

D.