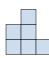

## Solve each problem.

1) If you were looking at the 3d shape from the left side what would you see?

B.

C.

D.

2) If you were looking at the 3d shape from the back what would you see?

B.

C.

D.

3) If you were looking at the 3d shape from the right side what would you see?

B.

C.

D.

4) If you were looking at the 3d shape from the left side what would you see?

A.

B.

C.

D.

5) If you were looking at the 3d shape from the right side what would you see?

A.

B.

C.

D.

| 1.   |    |  |
|------|----|--|
| l I. | 1  |  |
|      | Ι. |  |

| 2. |  |
|----|--|
|    |  |

## Solve each problem.

1) If you were looking at the 3d shape from the left side what would you see?

A.

B.

C.

D.

2) If you were looking at the 3d shape from the back what would you see?

A.

B.

C.

D.

3) If you were looking at the 3d shape from the right side what would you see?

A.

В.

C.

D.

4) If you were looking at the 3d shape from the left side what would you see?

A.

B.

C.

D.

5) If you were looking at the 3d shape from the right side what would you see?

A.

B.

C.

D.