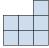

C.

D.

5) If you were looking at the 3d shape from the right side what would you see?

A.

B.

C.

D.

| 1.   |    |  |
|------|----|--|
| l I. | 1  |  |
|      | Ι. |  |

| 2. |  |
|----|--|
|    |  |