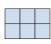

## Solve each problem.

1) If you were looking at the 3d shape from the left side what would you see?

A.

B.

C.

D.

2) If you were looking at the 3d shape from the back what would you see?

A.