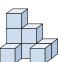

## Solve each problem.

1) If you were looking at the 3d shape from the left side what would you see?

B.

C.

D.

2) If you were looking at the 3d shape from the back what would you see?

B.

C.

D.

3) If you were looking at the 3d shape from the right side what would you see?

B.

C.

D.

4) If you were looking at the 3d shape from the left side what would you see?

A.

B.

C.

D.

5) If you were looking at the 3d shape from the right side what would you see?

A.

B.

C.

D.

| 1.   |    |  |
|------|----|--|
| l I. | 1  |  |
|      | Ι. |  |