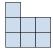

## Solve each problem.

1) If you were looking at the 3d shape from the left side what would you see?

A.

B.

C.

D.

2) If you were looking at the 3d shape from the back what would you see?

A.

B.

C.

D.

3) If you were looking at the 3d shape from the right side what would you see?

A.

В.

C.

D.