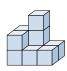

## Solve each problem.

1) If you were looking at the 3d shape from the left side what would you see?

B.

C.

D.

2) If you were looking at the 3d shape from the back what would you see?

B.

C.

D.

3) If you were looking at the 3d shape from the right side what would you see?

B.

C.

D.

4) If you were looking at the 3d shape from the left side what would you see?

A.

B.

C.

D.

5) If you were looking at the 3d shape from the right side what would you see?

A.

B.

C.

D.

| 1.   |    |  |
|------|----|--|
| l I. | 1  |  |
|      | Ι. |  |