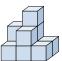

## Solve each problem.

1) If you were looking at the 3d shape from the left side what would you see?

B.

C.

D.

2) If you were looking at the 3d shape from the back what would you see?

B.

C.

D.

3) If you were looking at the 3d shape from the right side what would you see?

B.

C.

D.

4) If you were looking at the 3d shape from the left side what would you see?

A.

B.

C.

D.

5) If you were looking at the 3d shape from the right side what would you see?

A.

B.

C.

D.

| 1.   |    |  |
|------|----|--|
| l I. | 1  |  |
|      | Ι. |  |

| 2. |  |
|----|--|
|    |  |

## Solve each problem.

1) If you were looking at the 3d shape from the left side what would you see?

A.

B.

C.

D.

2) If you were looking at the 3d shape from the back what would you see?

A.

B.

C.

D.

3) If you were looking at the 3d shape from the right side what would you see?

A.

В.

C.

D.

4) If you were looking at the 3d shape from the left side what would you see?

A.

B.

C.

D.

5) If you were looking at the 3d shape from the right side what would you see?

A.

B.

C.

D.