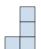

## Solve each problem.

1) If you were looking at the 3d shape from the left side what would you see?

B.

C.

D.

2) If you were looking at the 3d shape from the back what would you see?

B.

C.

D.

3) If you were looking at the 3d shape from the right side what would you see?

B.

C.

D.

4) If you were looking at the 3d shape from the left side what would you see?

A.

B.

C.

D.

5) If you were looking at the 3d shape from the right side what would you see?

A.

B.

C.

D.

| 1.   |    |  |
|------|----|--|
| l I. | 1  |  |
|      | Ι. |  |

| 2. |  |
|----|--|
|    |  |

## Solve each problem.

1) If you were looking at the 3d shape from the left side what would you see?

A.

B.

C.

D.

2) If you were looking at the 3d shape from the back what would you see?

A.

B.

C.

D.

3) If you were looking at the 3d shape from the right side what would you see?

A.

В.

C.

D.

4) If you were looking at the 3d shape from the left side what would you see?

A.

B.

C.

D.

5) If you were looking at the 3d shape from the right side what would you see?

A.

B.

C.

D.