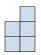

4) If you were looking at the 3d shape from the left side what would you see?

A.

B.

C.

D.

5) If you were looking at the 3d shape from the right side what would you see?

A.

B.