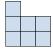

## Solve each problem.

1) If you were looking at the 3d shape from the left side what would you see?

A.

B.

C.

D.

2) If you were looking at the 3d shape from the back what would you see?

A.

B.

C.

D.

3) If you were looking at the 3d shape from the right side what would you see?

A.

В.

C.

D.

4) If you were looking at the 3d shape from the left side what would you see?

A.

B.

C.

D.

5) If you were looking at the 3d shape from the right side what would you see?

A.

B.

C.

D.