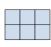

## Solve each problem.

1) If you were looking at the 3d shape from the left side what would you see?

B.

C.

D.

2) If you were looking at the 3d shape from the back what would you see?

B.

C.

D.

3) If you were looking at the 3d shape from the right side what would you see?

B.

C.

D.

4) If you were looking at the 3d shape from the left side what would you see?

A.

B.

C.

D.

5) If you were looking at the 3d shape from the right side what would you see?

A.

B.

C.

D.

| 1.   |    |  |
|------|----|--|
| l I. | 1  |  |
|      | Ι. |  |

| 2. |  |
|----|--|
|    |  |