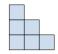

## Solve each problem.

1) If you were looking at the 3d shape from the left side what would you see?

A.

B.

C.

D.

2) If you were looking at the 3d shape from the back what would you see?

A.

B.

C.

D.

3) If you were looking at the 3d shape from the right side what would you see?

A.

В.

C.

D.

4) If you were looking at the 3d shape from the left side what would you see?

A.

B.

C.

D.

5) If you were looking at the 3d shape from the right side what would you see?

A.

B.

C.

D.