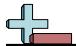

## Solve each problem.

1) If you were looking at the 3d shape from the left side what would you see?

B.

C.

D.

2) If you were looking at the 3d shape from the back what would you see?

B.

C.