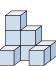

## Solve each problem.

1) If you were looking at the 3d shape from the left side what would you see?

B.

C.

D.

2) If you were looking at the 3d shape from the back what would you see?

B.

C.

D.

3) If you were looking at the 3d shape from the right side what would you see?

B.

C.

D.

4) If you were looking at the 3d shape from the left side what would you see?

A.

B.

C.

D.

5) If you were looking at the 3d shape from the right side what would you see?

A.

B.

C.

D.

| 1.   |    |  |
|------|----|--|
| l I. | 1  |  |
|      | Ι. |  |

| 2. |  |
|----|--|
|    |  |

## Solve each problem.

1) If you were looking at the 3d shape from the left side what would you see?

A.

B.

C.

D.

2) If you were looking at the 3d shape from the back what would you see?

A.

B.

C.

D.

3) If you were looking at the 3d shape from the right side what would you see?

A.

В.

C.

D.

4) If you were looking at the 3d shape from the left side what would you see?

A.

B.

C.

D.

5) If you were looking at the 3d shape from the right side what would you see?

A.

B.

C.

D.