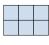

## Solve each problem.

1) If you were looking at the 3d shape from the left side what would you see?

B.

C.

D.

2) If you were looking at the 3d shape from the back what would you see?

B.

C.

D.

3) If you were looking at the 3d shape from the right side what would you see?

B.

C.

D.

4) If you were looking at the 3d shape from the left side what would you see?

A.

B.

C.

D.

5) If you were looking at the 3d shape from the right side what would you see?

A.

B.

C.

D.

| 1.   |    |  |
|------|----|--|
| l I. | 1  |  |
|      | Ι. |  |

| 2. |  |
|----|--|
|    |  |

## Solve each problem.

1) If you were looking at the 3d shape from the left side what would you see?

A.

B.

C.

D.

2) If you were looking at the 3d shape from the back what would you see?

A.

B.

C.

D.

3) If you were looking at the 3d shape from the right side what would you see?

A.

В.

C.

D.

4) If you were looking at the 3d shape from the left side what would you see?

A.

B.

C.

D.

5) If you were looking at the 3d shape from the right side what would you see?

A.

B.

C.

D.