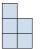

## Solve each problem.

1) If you were looking at the 3d shape from the left side what would you see?

B.

C.

D.

2) If you were looking at the 3d shape from the back what would you see?

B.

C.

D.

3) If you were looking at the 3d shape from the right side what would you see?

B.

C.

D.

4) If you were looking at the 3d shape from the left side what would you see?

A.

B.

C.

D.

5) If you were looking at the 3d shape from the right side what would you see?

A.

B.

C.

D.

| 1.   |    |  |
|------|----|--|
| l I. | 1  |  |
|      | Ι. |  |

| 2. |  |
|----|--|
|    |  |