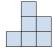

## Solve each problem.

1) If you were looking at the 3d shape from the left side what would you see?

B.

C.

D.

2) If you were looking at the 3d shape from the back what would you see?

B.

C.

D.

3) If you were looking at the 3d shape from the right side what would you see?

B.

C.

D.

4) If you were looking at the 3d shape from the left side what would you see?

A.

B.

C.

D.

5) If you were looking at the 3d shape from the right side what would you see?

A.

B.

C.

D.

| 1.   |    |  |
|------|----|--|
| l I. | 1  |  |
|      | Ι. |  |

## Solve each problem.

1) If you were looking at the 3d shape from the left side what would you see?

A.

B.

C.

D.

2) If you were looking at the 3d shape from the back what would you see?

A.

B.

C.

D.

3) If you were looking at the 3d shape from the right side what would you see?

A.

В.

C.

D.

4) If you were looking at the 3d shape from the left side what would you see?

A.

B.

C.

D.

5) If you were looking at the 3d shape from the right side what would you see?

A.

B.

C.

D.