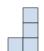

## Solve each problem.

1) If you were looking at the 3d shape from the left side what would you see?

B.

C.

D.

2) If you were looking at the 3d shape from the back what would you see?

B.

C.

D.

3) If you were looking at the 3d shape from the right side what would you see?

B.

C.

D.

4) If you were looking at the 3d shape from the left side what would you see?

A.

B.

C.

D.

5) If you were looking at the 3d shape from the right side what would you see?

A.

B.

C.

D.

| 1.   |    |  |
|------|----|--|
| l I. | 1  |  |
|      | Ι. |  |