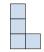

## Solve each problem.

1) If you were looking at the 3d shape from the left side what would you see?

A.

B.

C.

D.

2) If you were looking at the 3d shape from the back what would you see?

A.

B.

C.

D.

3) If you were looking at the 3d shape from the right side what would you see?

A.

В.

C.

D.

4) If you were looking at the 3d shape from the left side what would you see?

A.

B.

C.

D.

5) If you were looking at the 3d shape from the right side what would you see?

A.

B.

C.

D.