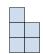

## Solve each problem.

1) If you were looking at the 3d shape from the left side what would you see?

B.

C.

D.

2) If you were looking at the 3d shape from the back what would you see?

B.

C.

D.

3) If you were looking at the 3d shape from the right side what would you see?

B.

C.

D.

4) If you were looking at the 3d shape from the left side what would you see?

A.

B.