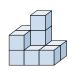

## Solve each problem.

1) If you were looking at the 3d shape from the left side what would you see?

A.

B.

C.

D.

2) If you were looking at the 3d shape from the back what would you see?

A.