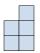

## Solve each problem.

1) If you were looking at the 3d shape from the left side what would you see?

B.

C.

D.

2) If you were looking at the 3d shape from the back what would you see?

B.

C.

D.

3) If you were looking at the 3d shape from the right side what would you see?

B.

C.

D.

4) If you were looking at the 3d shape from the left side what would you see?

A.

B.

C.

D.

5) If you were looking at the 3d shape from the right side what would you see?

A.

B.

C.

D.

| 1.   |    |  |
|------|----|--|
| l I. | 1  |  |
|      | Ι. |  |

## Solve each problem.

1) If you were looking at the 3d shape from the left side what would you see?

A.

B.

C.

D.

2) If you were looking at the 3d shape from the back what would you see?

A.

B.

C.

D.

3) If you were looking at the 3d shape from the right side what would you see?

A.

В.

C.

D.

4) If you were looking at the 3d shape from the left side what would you see?

A.

B.

C.

D.

5) If you were looking at the 3d shape from the right side what would you see?

A.

B.

C.

D.