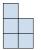

## Solve each problem.

1) If you were looking at the 3d shape from the left side what would you see?

B.

C.

D.

2) If you were looking at the 3d shape from the back what would you see?

B.

C.

D.

3) If you were looking at the 3d shape from the right side what would you see?

B.

C.

D.

4) If you were looking at the 3d shape from the left side what would you see?

A.

B.