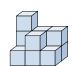

## Solve each problem.

1) If you were looking at the 3d shape from the left side what would you see?

A.

B.

C.

D.

2) If you were looking at the 3d shape from the back what would you see?

A.