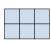

## Solve each problem.

1) If you were looking at the 3d shape from the left side what would you see?

B.

C.

D.

2) If you were looking at the 3d shape from the back what would you see?

B.

C.

D.

3) If you were looking at the 3d shape from the right side what would you see?

B.

C.

D.

4) If you were looking at the 3d shape from the left side what would you see?

A.

B.

C.

D.

5) If you were looking at the 3d shape from the right side what would you see?

A.

B.

C.

D.

| 1.   |    |  |
|------|----|--|
| l I. | 1  |  |
|      | Ι. |  |

| 2. |  |
|----|--|
|    |  |

## Solve each problem.

1) If you were looking at the 3d shape from the left side what would you see?

A.

B.

C.

D.

2) If you were looking at the 3d shape from the back what would you see?

A.

B.

C.

D.

3) If you were looking at the 3d shape from the right side what would you see?

A.

В.

C.

D.

4) If you were looking at the 3d shape from the left side what would you see?

A.

B.

C.

D.

5) If you were looking at the 3d shape from the right side what would you see?

A.

B.

C.

D.