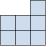

## Solve each problem.

1) If you were looking at the 3d shape from the left side what would you see?

A.

B.

C.

D.

2) If you were looking at the 3d shape from the back what would you see?

A.

B.

C.

D.

3) If you were looking at the 3d shape from the right side what would you see?

A.

В.

C.

D.

4) If you were looking at the 3d shape from the left side what would you see?

A.

B.

C.

D.

5) If you were looking at the 3d shape from the right side what would you see?

A.

B.

C.

D.