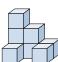

## Solve each problem.

1) If you were looking at the 3d shape from the left side what would you see?

B.

C.

D.

2) If you were looking at the 3d shape from the back what would you see?

B.

C.

D.

3) If you were looking at the 3d shape from the right side what would you see?

B.

C.

D.

4) If you were looking at the 3d shape from the left side what would you see?

A.

B.

C.

D.

5) If you were looking at the 3d shape from the right side what would you see?

A.

B.

C.

D.

| 1.   |    |  |
|------|----|--|
| l I. | 1  |  |
|      | Ι. |  |

| 2. |  |
|----|--|
|    |  |

## Solve each problem.

1) If you were looking at the 3d shape from the left side what would you see?

A.

B.

C.

D.

2) If you were looking at the 3d shape from the back what would you see?

A.

B.

C.

D.

3) If you were looking at the 3d shape from the right side what would you see?

A.

В.

C.

D.

4) If you were looking at the 3d shape from the left side what would you see?

A.

B.

C.

D.

5) If you were looking at the 3d shape from the right side what would you see?

A.

B.

C.

D.