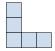

## Solve each problem.

1) If you were looking at the 3d shape from the left side what would you see?

B.

C.

D.

2) If you were looking at the 3d shape from the back what would you see?

B.

C.