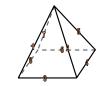

rectangular pyramid

Which shape has more faces?

A.sphere

B.rectangular pyramid

C.They both have the same number of faces.

5)

rectangular prism

triangular pyramid

1, 0, 0

4)

sphere

rectangular pyramid

Which shape has more faces?

A.sphere

B.rectangular pyramid

C.They both have the same number of faces.