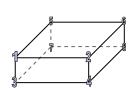

edges:

3)

rectangular prism

faces:

vertices:

edges:

4)

sphere

3)

Name:

rectangular prism

faces:

vertices: 8

12

edges:

**Answers** 