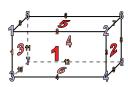

## Use the diagram to determine the faces, vertices and edges of the shapes.

1)

sphere faces:

vertices: edges:

2)

rectangular pyramid

faces:

vertices:

edges:

3)

rectangular prism

faces:

vertices:

edges:

4)

sphere

3)

Name:

rectangular prism

faces:

vertices: 8

12

edges:

**Answers** 