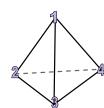

rectangular pyramid

Which shape has more faces?

A.sphere

B.rectangular pyramid

C.They both have the same number of faces.

5)

rectangular prism

triangular pyramid

Which shape has more vertices?

A.rectangular prism

B.triangular pyramid

C. They both have the same number of vertices.

**6**)

rectangular pyramid

sphere

www.CommonCoreSheets.com