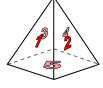

rectangular pyramid

Which shape has more faces?

A.sphere

B.rectangular pyramid

C.They both have the same number of faces.

5)

rectangular prism

triangular pyramid

5)

rectangular prism

triangular pyramid

Which shape has more vertices?

A.rectangular prism

B.triangular pyramid

C. They both have the same number of vertices.

**6**)