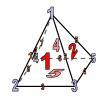

Which shape has more vertices?

A.rectangular prism

B.triangular pyramid

C. They both have the same number of vertices.

**6**)

rectangular pyramid

sphere

www.CommonCoreSheets.com

5)

rectangular prism

triangular pyramid

Which shape has more vertices?

A.rectangular prism

B.triangular pyramid

C. They both have the same number of vertices.

**6**)