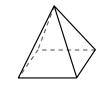

## Use the diagram to determine the faces, vertices and edges of the shapes.

1)

sphere faces:

vertices: edges:

2)

rectangular pyramid

faces:

vertices:

rectangular pyramid

Which shape has more faces?

A.sphere

B.rectangular pyramid

C.They both have the same number of faces.

5)

rectangular prism

triangular pyramid