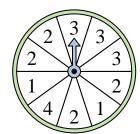

## Solve each problem.

1) Which two numbers is the spinner equally likely to land on?

2) Which number is the spinner least likely to land on?

3) Which number is the spinner least likely to land on?

Name:

Which two letters is the

2) Which number is the spinner least likely to land on?

5) Which number is the spinner least likely to land on?

8) Which letter is the spinner least likely to land on?

11) Which number is the spinner most likely to land on?

3) Which number is the spinner least likely to land on?

6) Which two letters is the spinner equally likely to land on?

9) Which letter is the spinner most likely to land on?

12) Which letter is the spinner least likely to land on?