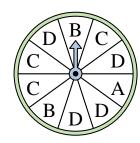

3) Which number is the spinner least likely to land on?

6) Which two letters is the spinner equally likely to land on?

9) Which letter is the spinner most likely to land on?

12) Which letter is the spinner least likely to land on?

4) Which letter is the spinner least likely to land on?

Which letter is the

land on?

spinner most likely to

5) Which number is the spinner least likely to land on?

8) Which letter is the spinner least likely to land on?

spinner most likely to land on?

Which letter is the

10) Which number is the spinner most likely to land on?

11) Which number is the spinner most likely to land on?

Which letter is the spinner least likely to land on?