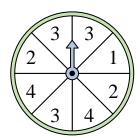

## Solve each problem.

1) Which two numbers is the spinner equally likely to land on?

4) Which letter is the spinner least likely to

7) Which letter is the spinner most likely to land on?

**10)** Which number is the spinner most likely to land on?

2) Which number is the spinner least likely to land on?

5) Which number is the spinner least likely to land on?

8) Which letter is the spinner least likely to land on?

11) Which number is the spinner most likely to land on?

3) Which number is the spinner least likely to land on?

6) Which two letters is the spinner equally likely to land on?

9) Which letter is the spinner most likely to land on?

12) Which letter is the spinner least likely to land on?