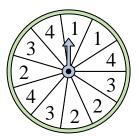

## Solve each problem.

1) Which two numbers is the spinner equally likely to land on?

4) Which letter is the spinner least likely to

7) Which letter is the spinner most likely to land on?

**10)** Which number is the spinner most likely to land on?

2) Which number is the spinner least likely to land on?

5) Which number is the spinner least likely to land on?

8) Which letter is the spinner least likely to land on?

11) Which number is the spinner most likely to land on?

3) Which number is the spinner least likely to land on?

6) Which two letters is the spinner equally likely to land on?

9) Which letter is the spinner most likely to land on?

12) Which letter is the spinner least likely to land on?