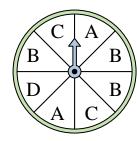

## Solve each problem.

1) Which two numbers is the spinner equally likely to land on?

4) Which letter is the spinner least likely to

7) Which letter is the spinner most likely to land on?

**10)** Which number is the spinner most likely to land on?

3) Which number is the spinner least likely to land on?

6) Which two letters is the spinner equally likely to land on?

9) Which letter is the spinner most likely to land on?

12) Which letter is the spinner least likely to land on?

4) Which letter is the spinner least likely to land on?

Which letter is the

land on?

spinner most likely to

5) Which number is the spinner least likely to land on?

8) Which letter is the spinner least likely to land on?

spinner most likely to land on?

Which letter is the

10) Which number is the spinner most likely to land on?

11) Which number is the spinner most likely to land on?

Which letter is the spinner least likely to land on?