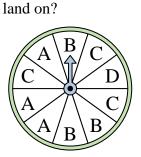

## Solve each problem.

1) Which two numbers is the spinner equally likely to land on?

2) Which number is the spinner least likely to land on?

3) Which number is the spinner least likely to land on?

Name:

Which two letters is the

spinner equally likely to

land on?

В

**Answers** 

1. **2 & 4** 

2. \_\_\_\_4

3. **1** 

**D** 

4) Which letter is the spinner least likely to land on?

Which letter is the

land on?

spinner most likely to

5) Which number is the spinner least likely to land on?

8) Which letter is the spinner least likely to land on?

spinner most likely to land on?

Which letter is the

10) Which number is the spinner most likely to land on?

11) Which number is the spinner most likely to land on?

Which letter is the spinner least likely to land on?