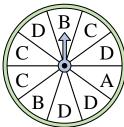

## Solve each problem.

1) Which two numbers is the spinner equally likely to land on?

4) Which letter is the spinner least likely to

7) Which letter is the spinner most likely to land on?

**10)** Which number is the spinner most likely to land on?

3) Which number is the spinner least likely to land on?

6) Which two letters is the spinner equally likely to land on?

9) Which letter is the spinner most likely to land on?

12) Which letter is the spinner least likely to land on?

## Solve each problem.

1) Which two numbers is the spinner equally likely to land on?

2) Which number is the spinner least likely to land on?

3) Which number is the spinner least likely to land on?

Name:

Which two letters is the

4) Which letter is the spinner least likely to land on?

Which letter is the

land on?

spinner most likely to

5) Which number is the spinner least likely to land on?

8) Which letter is the spinner least likely to land on?

spinner most likely to land on?

Which letter is the

10) Which number is the spinner most likely to land on?

11) Which number is the spinner most likely to land on?

Which letter is the spinner least likely to land on?