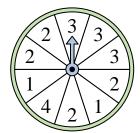

## Solve each problem.

1) Which two numbers is the spinner equally likely to land on?

4) Which letter is the spinner least likely to

7) Which letter is the spinner most likely to land on?

**10)** Which number is the spinner most likely to land on?

2) Which number is the spinner least likely to land on?

5) Which number is the spinner least likely to land on?

8) Which letter is the spinner least likely to land on?

11) Which number is the spinner most likely to land on?

3) Which number is the spinner least likely to land on?

6) Which two letters is the spinner equally likely to land on?

9) Which letter is the spinner most likely to land on?

12) Which letter is the spinner least likely to land on?

## Solve each problem.

1) Which two numbers is the spinner equally likely to land on?

2) Which number is the spinner least likely to land on?

3) Which number is the spinner least likely to land on?

Name:

Which two letters is the

spinner equally likely to

land on?

В

**Answers** 

1. **2 & 4** 

2. \_\_\_\_4

3. **1** 

**D** 

5. **1** 

6. **A & C** 

7. **C** 

8. **B** 

9. **D** 

0. 1

11. \_\_\_\_\_2

12. **B** 

4) Which letter is the spinner least likely to land on?

Which letter is the

land on?

spinner most likely to

5) Which number is the spinner least likely to land on?

8) Which letter is the spinner least likely to land on?

spinner most likely to land on?

Which letter is the

10) Which number is the spinner most likely to land on?

11) Which number is the spinner most likely to land on?

Which letter is the spinner least likely to land on?