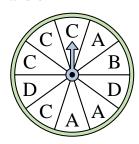

## Solve each problem.

1) Which two numbers is the spinner equally likely to land on?

2) Which number is the spinner least likely to land on?

3) Which number is the spinner least likely to land on?

Name:

Which two letters is the

spinner equally likely to

land on?

В

**Answers** 

1. **2 & 4** 

2. \_\_\_\_4

3. **1** 

**D** 

4) Which letter is the spinner least likely to land on?

Which letter is the

land on?

spinner most likely to

5) Which number is the spinner least likely to land on?

8) Which letter is the spinner least likely to land on?

spinner most likely to land on?

Which letter is the

10) Which number is the spinner most likely to land on?

11) Which number is the spinner most likely to land on?

Which letter is the spinner least likely to land on?