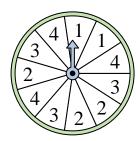

2) Which number is the spinner least likely to land on?

5) Which number is the spinner least likely to land on?

8) Which letter is the spinner least likely to land on?

11) Which number is the spinner most likely to land on?

3) Which number is the spinner least likely to land on?

6) Which two letters is the spinner equally likely to land on?

9) Which letter is the spinner most likely to land on?

12) Which letter is the spinner least likely to land on?

## Solve each problem.

1) Which two numbers is the spinner equally likely to land on?

2) Which number is the spinner least likely to land on?

3) Which number is the spinner least likely to land on?

Name:

Which two letters is the