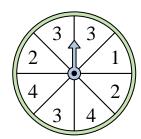

## Solve each problem.

1) Which two numbers is the spinner equally likely to land on?

4) Which letter is the spinner least likely to

7) Which letter is the spinner most likely to land on?

**10)** Which number is the spinner most likely to land on?

2) Which number is the spinner least likely to land on?

5) Which number is the spinner least likely to land on?

8) Which letter is the spinner least likely to land on?

11) Which number is the spinner most likely to land on?

3) Which number is the spinner least likely to land on?

6) Which two letters is the spinner equally likely to land on?

9) Which letter is the spinner most likely to land on?

12) Which letter is the spinner least likely to land on?

## Solve each problem.

1) Which two numbers is the spinner equally likely to land on?

2) Which number is the spinner least likely to land on?

3) Which number is the spinner least likely to land on?

Name:

Which two letters is the

spinner equally likely to

land on?

В

**Answers** 

1. **2 & 4** 

2. \_\_\_\_4

3. **1** 

**D** 

5. **1** 

6. **A & C** 

7. **C** 

8. **B** 

9. **D** 

0. 1

11. \_\_\_\_\_2

12. **B** 

4) Which letter is the spinner least likely to land on?

Which letter is the

land on?

spinner most likely to

5) Which number is the spinner least likely to land on?

8) Which letter is the spinner least likely to land on?

spinner most likely to land on?

Which letter is the

10) Which number is the spinner most likely to land on?

11) Which number is the spinner most likely to land on?

Which letter is the spinner least likely to land on?