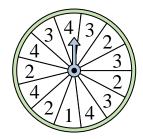

## Solve each problem.

1) Which two numbers is the spinner equally likely to land on?

2) Which number is the spinner least likely to land on?

3) Which number is the spinner least likely to land on?

Name:

Which two letters is the

spinner equally likely to

land on?

В

**Answers** 

1. **2 & 4** 

2. \_\_\_\_4

3. **1** 

**D** 