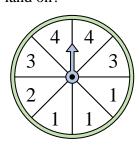

## Solve each problem.

1) Which two numbers is the spinner equally likely to land on?

4) Which letter is the spinner least likely to

7) Which letter is the spinner most likely to land on?

**10)** Which number is the spinner most likely to land on?

2) Which number is the spinner least likely to land on?

5) Which number is the spinner least likely to land on?

8) Which letter is the spinner least likely to land on?

11) Which number is the spinner most likely to land on?

3) Which number is the spinner least likely to land on?

6) Which two letters is the spinner equally likely to land on?

9) Which letter is the spinner most likely to land on?

12) Which letter is the spinner least likely to land on?