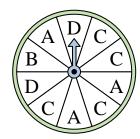

## Solve each problem.

1) Which two numbers is the spinner equally likely to land on?

2) Which number is the spinner least likely to land on?

3) Which number is the spinner least likely to land on?

Name:

Which two letters is the

spinner equally likely to

land on?

В

**Answers** 

1. **2 & 4** 

2. \_\_\_\_4

3. **1** 

**D** 

4) Which letter is the spinner least likely to land on?

Which letter is the

land on?

spinner most likely to

5) Which number is the spinner least likely to land on?

8) Which letter is the spinner least likely to land on?

spinner most likely to land on?

Which letter is the

10) Which number is the spinner most likely to land on?

11) Which number is the spinner most likely to land on?

Which letter is the spinner least likely to land on?