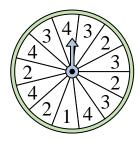

4) Which letter is the spinner least likely to land on?

Which letter is the

land on?

spinner most likely to

5) Which number is the spinner least likely to land on?

8) Which letter is the spinner least likely to land on?

spinner most likely to land on?

Which letter is the

10) Which number is the spinner most likely to land on?

11) Which number is the spinner most likely to land on?

Which letter is the spinner least likely to land on?

2) Which number is the spinner least likely to land on?

5) Which number is the spinner least likely to land on?

8) Which letter is the spinner least likely to land on?

11) Which number is the spinner most likely to land on?