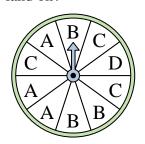

3) Which number is the spinner least likely to land on?

6) Which two letters is the spinner equally likely to land on?

9) Which letter is the spinner most likely to land on?

12) Which letter is the spinner least likely to land on?

5. **1** 

6. **A & C** 

7. **C** 

8. **B** 

9. **D** 

0. 1

11. \_\_\_\_\_2

12. **B** 

4) Which letter is the spinner least likely to land on?

Which letter is the

land on?

spinner most likely to

5) Which number is the spinner least likely to land on?

8) Which letter is the spinner least likely to land on?

spinner most likely to land on?

Which letter is the

10) Which number is the spinner most likely to land on?

11) Which number is the spinner most likely to land on?

Which letter is the spinner least likely to land on?