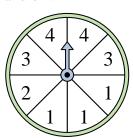

2) Which number is the spinner least likely to land on?

5) Which number is the spinner least likely to land on?

8) Which letter is the spinner least likely to land on?

11) Which number is the spinner most likely to land on?

## Solve each problem.

1) Which two numbers is the spinner equally likely to land on?

2) Which number is the spinner least likely to land on?

3) Which number is the spinner least likely to land on?

Name:

Which two letters is the

4) Which letter is the spinner least likely to land on?

Which letter is the

land on?

spinner most likely to

5) Which number is the spinner least likely to land on?

8) Which letter is the spinner least likely to land on?

spinner most likely to land on?

Which letter is the

10) Which number is the spinner most likely to land on?

11) Which number is the spinner most likely to land on?

Which letter is the spinner least likely to land on?