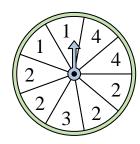

## Solve each problem.

1) Which two numbers is the spinner equally likely to land on?

4) Which letter is the spinner least likely to

7) Which letter is the spinner most likely to land on?

**10)** Which number is the spinner most likely to land on?

2) Which number is the spinner least likely to land on?

5) Which number is the spinner least likely to land on?

8) Which letter is the spinner least likely to land on?

11) Which number is the spinner most likely to land on?

3) Which number is the spinner least likely to land on?

6) Which two letters is the spinner equally likely to land on?

9) Which letter is the spinner most likely to land on?

12) Which letter is the spinner least likely to land on?