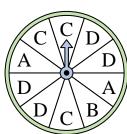

3) Which number is the spinner least likely to land on?

6) Which two letters is the spinner equally likely to land on?

9) Which letter is the spinner most likely to land on?

12) Which letter is the spinner least likely to land on?

4) Which letter is the spinner least likely to land on?

Which letter is the

land on?

spinner most likely to

5) Which number is the spinner least likely to land on?

8) Which letter is the spinner least likely to land on?

spinner most likely to land on?

Which letter is the

10) Which number is the spinner most likely to land on?

11) Which number is the spinner most likely to land on?

Which letter is the spinner least likely to land on?