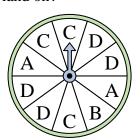

## Solve each problem.

1) Which two numbers is the spinner equally likely to land on?

4) Which letter is the spinner least likely to

7) Which letter is the spinner most likely to land on?

**10)** Which number is the spinner most likely to land on?

2) Which number is the spinner least likely to land on?

5) Which number is the spinner least likely to land on?

8) Which letter is the spinner least likely to land on?

11) Which number is the spinner most likely to land on?

3) Which number is the spinner least likely to land on?

6) Which two letters is the spinner equally likely to land on?

9) Which letter is the spinner most likely to land on?

12) Which letter is the spinner least likely to land on?

## Solve each problem.

1) Which two numbers is the spinner equally likely to land on?

2) Which number is the spinner least likely to land on?

3) Which number is the spinner least likely to land on?

Name:

Which two letters is the

spinner equally likely to

land on?

В

**Answers** 

1. **2 & 4** 

2. \_\_\_\_4

3. **1** 

**D** 

5. **1** 

6. **A & C** 

7. **C** 

8. **B** 

9. **D** 

0. 1

11. \_\_\_\_\_2

12. **B** 

4) Which letter is the spinner least likely to land on?

Which letter is the

land on?

spinner most likely to

5) Which number is the spinner least likely to land on?

8) Which letter is the spinner least likely to land on?

spinner most likely to land on?

Which letter is the

10) Which number is the spinner most likely to land on?

11) Which number is the spinner most likely to land on?

Which letter is the spinner least likely to land on?