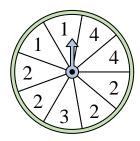

2) Which number is the spinner least likely to land on?

5) Which number is the spinner least likely to land on?

8) Which letter is the spinner least likely to land on?

11) Which number is the spinner most likely to land on?

4) Which letter is the spinner least likely to land on?

Which letter is the

land on?

spinner most likely to

5) Which number is the spinner least likely to land on?

8) Which letter is the spinner least likely to land on?

spinner most likely to land on?

Which letter is the

10) Which number is the spinner most likely to land on?

11) Which number is the spinner most likely to land on?

Which letter is the spinner least likely to land on?