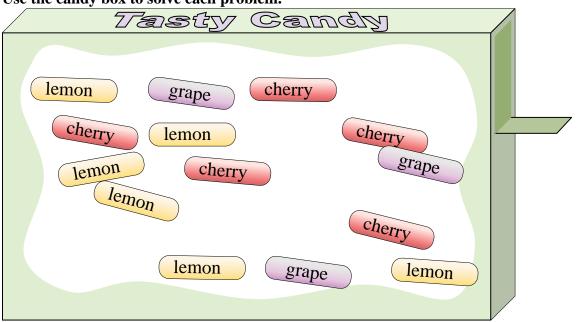

Use the candy box to solve each problem.

- 1) Your friend wants either a cherry piece or a grape piece. If you picked a piece out randomly, which one would you have the highest probability of selecting?
- 2) If you picked 1 piece of candy out of the box which flavor would you have the highest probability of selecting?
- 3) If you picked a piece at random would you be more likely to select, a lemon piece or a cherry piece?
- 4) What is the probability of selecting a grape piece?
- 5) If you ate 2 lemon pieces, 4 cherry pieces and 2 grape pieces, which flavor would you have the highest probability of selecting next?
- 6) What is the probability of selecting either a cherry piece OR a grape piece?
- 7) What is the probability of selecting a cherry piece?
- 8) How many total pieces of candy are in the box?
- 9) What is the probability of selecting a lemon piece?
- 10) Which flavor has the lowest probability of being selected?

## **Answer Key**

Use the candy box to solve each problem.

- Your friend wants either a cherry piece or a grape piece. If you picked a piece out randomly, which one would you have the highest probability of selecting?
- If you picked 1 piece of candy out of the box which flavor would you have the highest probability of selecting?
- 3) If you picked a piece at random would you be more likely to select, a lemon piece or a cherry piece?
- What is the probability of selecting a grape piece?
- If you ate 2 lemon pieces, 4 cherry pieces and 2 grape pieces, which flavor would you have the highest probability of selecting next?
- What is the probability of selecting either a cherry piece OR a grape piece?
- What is the probability of selecting a cherry piece?
- How many total pieces of candy are in the box?
- What is the probability of selecting a lemon piece?
- Which flavor has the lowest probability of being selected?