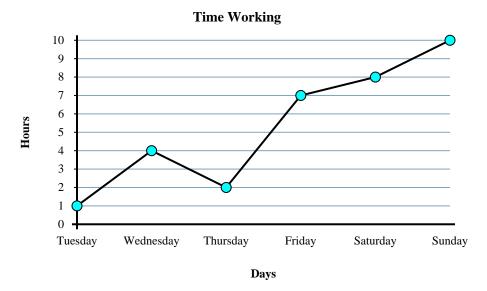

Solve each problem.

- 1) How many hours did she work on Thursday?
- 2) What is the total number of hours she worked?
- 3) How many hours did she work on Thursday?
- 4) On Tuesday Sarah wanted to work at least 9 hours. Did she reach her goal?
- 5) From Wednesday to Thursday did the number of hours she worked increase or decrease?
- **6)** Did she work fewer hours on Wednesday or on Sunday?
- 7) What is the difference in the number of hours she worked on Thursday and the number she worked on Friday?
- 8) Which day did she work the most?
- 9) Did she work more hours on Tuesday or on Sunday?
- 10) Which day did she work the least?

Answers

1. \_\_\_\_\_

2

3. \_\_\_\_\_

4. \_\_\_\_\_

5. \_\_\_\_\_

6. \_\_\_\_\_

7. \_\_\_\_\_

8.

). \_\_\_\_\_

10. \_\_\_\_\_

Solve each problem.

- 1) How many hours did she work on Thursday?
- 2) What is the total number of hours she worked?
- 3) How many hours did she work on Thursday?
- 4) On Tuesday Sarah wanted to work at least 9 hours. Did she reach her goal?
- 5) From Wednesday to Thursday did the number of hours she worked increase or decrease?
- 6) Did she work fewer hours on Wednesday or on Sunday?
- 7) What is the difference in the number of hours she worked on Thursday and the number she worked on Friday?
- 8) Which day did she work the most?
- 9) Did she work more hours on Tuesday or on Sunday?
- 10) Which day did she work the least?