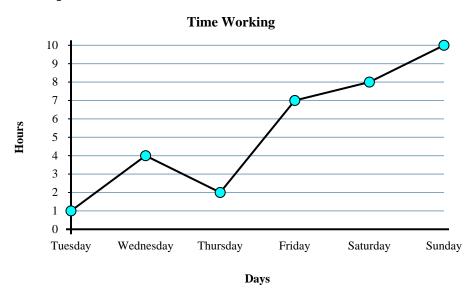

8.

). \_\_\_\_\_

10. \_\_\_\_\_

Solve each problem.

- 1) How many hours did she work on Thursday?
- 2) What is the total number of hours she worked?
- 3) How many hours did she work on Thursday?
- 4) On Tuesday Sarah wanted to work at least 9 hours. Did she reach her goal?
- 5) From Wednesday to Thursday did the number of hours she worked increase or decrease?
- 6) Did she work fewer hours on Wednesday or on Sunday?
- 7) What is the difference in the number of hours she worked on Thursday and the number she worked on Friday?
- 8) Which day did she work the most?
- 9) Did she work more hours on Tuesday or on Sunday?
- 10) Which day did she work the least?

Answers

- 2
- 2. **32**
- **2**
- 4. **no**
- 5. **Decrease**
- 6. Wednesday
- 5
- Sunday
- Sunday
- 10. Tuesday