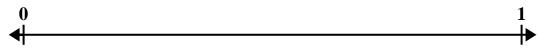

Solve each problem.

1) Partition into 2 equal pieces and label each partition.



2) Partition into 3 equal pieces and label each partition.



3) Partition into 8 equal pieces and label each partition.



4) Partition into 4 equal pieces and label each partition.



5) Partition into 6 equal pieces and label each partition.





## Solve each problem.

Partition into 2 equal pieces and label each partition.



2) Partition into 3 equal pieces and label each partition.



3) Partition into 8 equal pieces and label each partition.



4) Partition into 4 equal pieces and label each partition.



5) Partition into 6 equal pieces and label each partition.