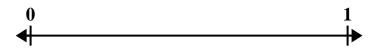

Solve each problem.

1) Partition into 2 equal pieces and label each partition.

2) Partition into 3 equal pieces and label each partition.

3) Partition into 8 equal pieces and label each partition.

4) Partition into 4 equal pieces and label each partition.

## Solve each problem.

Partition into 2 equal pieces and label each partition.

2) Partition into 3 equal pieces and label each partition.

3) Partition into 8 equal pieces and label each partition.

4) Partition into 4 equal pieces and label each partition.