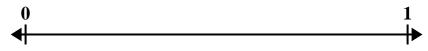

Solve each problem.

1) Partition into 2 equal pieces and label each partition.

2) Partition into 3 equal pieces and label each partition.

3) Partition into 8 equal pieces and label each partition.

4) Partition into 4 equal pieces and label each partition.