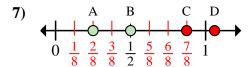

- - a. Which letter best shows  $\frac{2}{8}$ ?
  - b. Which letter best shows  $\frac{4}{8}$ ?

- - a. Which letter best shows  $\frac{6}{6}$ ?
  - b. Which letter best shows  $\frac{5}{6}$ ?

- 7) A B C D  $0 \quad \frac{1}{2} \quad 1$ 
  - a. Which letter best shows  $\frac{4}{8}$ ?
  - b. Which letter best shows  $\frac{2}{8}$ ?