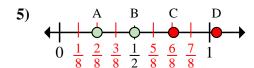

- - a. Which letter best shows  $\frac{2}{8}$ ?
  - b. Which letter best shows  $\frac{4}{8}$ ?

- - a. Which letter best shows  $\frac{6}{6}$ ?
  - b. Which letter best shows  $\frac{5}{6}$ ?

- 7) A B C D  $0 \quad \frac{1}{2} \quad 1$ 
  - a. Which letter best shows  $\frac{4}{8}$ ?
  - b. Which letter best shows  $\frac{2}{8}$ ?