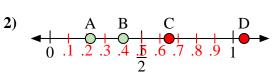

- a) Which letter best represents the location of 0.40?
- **b)** Which letter best represents the location of 0.22?

- a) Which letter best represents the location of 0.80?
- **b)** Which letter best represents the location of 0.68?

- a) Which letter best represents the location of 0.3?
- **b)** Which letter best represents the location of 0.11?

- a) Which letter best represents the location of 1.0?
- **b)** Which letter best represents the location of 0.89?