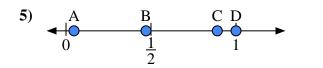

- a) Which letter best represents the location of 0.0?
- **b)** Which letter best represents the location of 0.77?