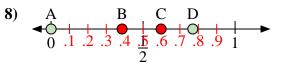

- a) Which letter best represents the location of 0.80?
- **b**) Which letter best represents the location of 0.68?

- a) Which letter best represents the location of 0.3?
- **b**) Which letter best represents the location of 0.11?

- a) Which letter best represents the location of 1.0?
- **b**) Which letter best represents the location of 0.89?

- a) Which letter best represents the location of 0.20?
- **b**) Which letter best represents the location of 0.51?

- a) Which letter best represents the location of 0.90?
- **b**) Which letter best represents the location of 0.04?

- a) Which letter best represents the location of 0.0?
- **b**) Which letter best represents the location of 0.77?