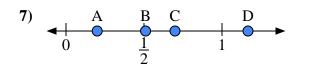

- a) Which letter best represents the location of 0.90?
- **b**) Which letter best represents the location of 0.04?

- a) Which letter best represents the location of 0.0?
- **b**) Which letter best represents the location of 0.77?

- a) Which letter best represents the location of 0.90?
- **b**) Which letter best represents the location of 0.04?

- a) Which letter best represents the location of 0.20?
- **b**) Which letter best represents the location of 0.51?

- a) Which letter best represents the location of 0.0?
- **b)** Which letter best represents the location of 0.77?