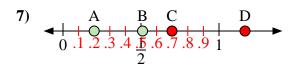

- a) Which letter best represents the location of 0.90?
- **b**) Which letter best represents the location of 0.04?

- a) Which letter best represents the location of 0.20?
- **b**) Which letter best represents the location of 0.51?

- a) Which letter best represents the location of 0.0?
- **b)** Which letter best represents the location of 0.77?