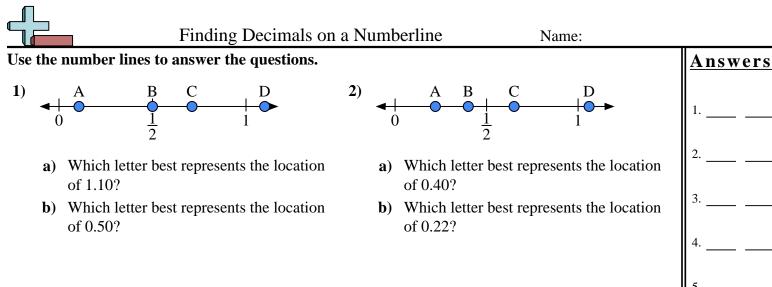

## Use the number lines to answer the questions.

1) A B C D  

$$0.1.2.3.4 \underline{.5}{2}.6.7.8.91$$

- a) Which letter best represents the location of 1.10?
- **b)** Which letter best represents the location of 0.50?

- a) Which letter best represents the location of 0.40?
- **b)** Which letter best represents the location of 0.22?

- a) Which letter best represents the location of 0.80?
- **b)** Which letter best represents the location of 0.68?