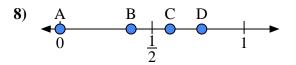

- a) Which letter best represents the location of 0.80?
- **b**) Which letter best represents the location of 0.68?

- a) Which letter best represents the location of 0.3?
- **b**) Which letter best represents the location of 0.11?

- a) Which letter best represents the location of 0.40?
- **b)** Which letter best represents the location of 0.22?

- a) Which letter best represents the location of 0.80?
- **b)** Which letter best represents the location of 0.68?

- a) Which letter best represents the location of 0.3?
- **b)** Which letter best represents the location of 0.11?

- a) Which letter best represents the location of 1.0?
- **b)** Which letter best represents the location of 0.89?