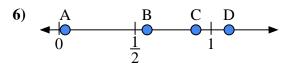

- a) Which letter best represents the location of 1.0?
- **b**) Which letter best represents the location of 0.89?

- a) Which letter best represents the location of 0.20?
- **b**) Which letter best represents the location of 0.51?

- a) Which letter best represents the location of 0.40?
- **b)** Which letter best represents the location of 0.22?

- a) Which letter best represents the location of 0.80?
- **b)** Which letter best represents the location of 0.68?

- a) Which letter best represents the location of 0.3?
- **b)** Which letter best represents the location of 0.11?

- a) Which letter best represents the location of 1.0?
- **b)** Which letter best represents the location of 0.89?