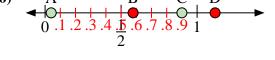

## Use the number lines to answer the questions.

1) A B C D  

$$0.1.2.3.4 \underline{.5}{2}.6.7.8.91$$

- a) Which letter best represents the location of 1.10?
- **b)** Which letter best represents the location of 0.50?

- a) Which letter best represents the location of 0.40?
- **b)** Which letter best represents the location of 0.22?

- a) Which letter best represents the location of 0.80?
- **b)** Which letter best represents the location of 0.68?

- a) Which letter best represents the location of 0.3?
- **b)** Which letter best represents the location of 0.11?

- a) Which letter best represents the location of 1.0?
- **b)** Which letter best represents the location of 0.89?