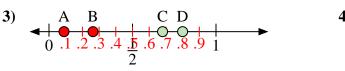

- a) Which letter best represents the location of 0.3?
- **b)** Which letter best represents the location of 0.11?

- a) Which letter best represents the location of 1.0?
- **b)** Which letter best represents the location of 0.89?

- a) Which letter best represents the location of 0.90?
- **b**) Which letter best represents the location of 0.04?

- a) Which letter best represents the location of 0.20?
- **b**) Which letter best represents the location of 0.51?