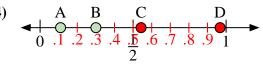

- a) Which letter best represents the location of 0.90?
- **b**) Which letter best represents the location of 0.04?

- a) Which letter best represents the location of 0.20?
- **b**) Which letter best represents the location of 0.51?

- a) Which letter best represents the location of 0.0?
- **b)** Which letter best represents the location of 0.77?