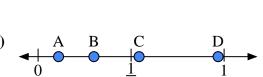

- a) Which letter best represents the location of 0.90?
- **b**) Which letter best represents the location of 0.04?

- a) Which letter best represents the location of 0.20?
- **b**) Which letter best represents the location of 0.51?