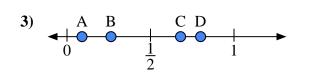

- a) Which letter best represents the location of 0.3?
- **b)** Which letter best represents the location of 0.11?

- a) Which letter best represents the location of 1.0?
- **b)** Which letter best represents the location of 0.89?