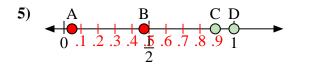

- a) Which letter best represents the location of 0.80?
- **b**) Which letter best represents the location of 0.68?

- a) Which letter best represents the location of 0.3?
- **b**) Which letter best represents the location of 0.11?

- a) Which letter best represents the location of 1.0?
- **b**) Which letter best represents the location of 0.89?

- a) Which letter best represents the location of 0.20?
- **b**) Which letter best represents the location of 0.51?