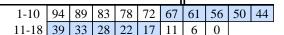

- **18)** Which number has the greatest value?
  - A. 2.09
  - B. 0.29
  - C. 2.9
  - D. 9.20

| A |  |
|---|--|
|   |  |

11. **D** 

10.

- 12. **A**
- 3. **A**
- 15. **D**
- .6. <u>B</u>
- 17. **A**
- 18. **D**