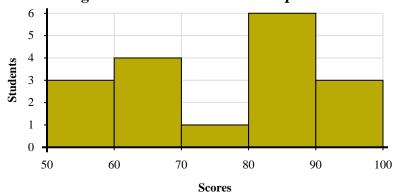

Use the histograms shown to answer each question.

- 1) How many students are represented in this histogram?
- 2) How many students scored between a 50 and 60?
- 3) Most students scored between a \_\_\_\_\_ and \_\_\_\_.
- 4) If a student scored a 74 which bar would they be added to?

## **Answers**

- 1. \_\_\_\_\_
- 2
- 3. \_\_\_\_\_
- 4. \_\_\_\_\_
- 5. \_\_\_\_\_
- 6. \_\_\_\_\_
- 7. \_\_\_\_\_
- 8. \_\_\_\_\_

Name:

**Answer Key** 

Use the histograms shown to answer each question.

- How many students are represented in this histogram?
- 2) How many students scored between a 50 and 60?
- Most students scored between a \_\_\_\_\_ and \_\_\_\_.
- If a student scored a 74 which bar would they be added to?