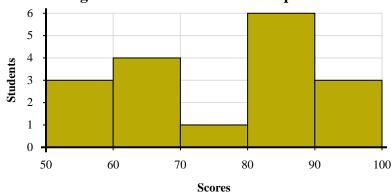

Use the histograms shown to answer each question.

- 1) How many students are represented in this histogram?
- 2) How many students scored between a 50 and 60?
- 3) Most students scored between a \_\_\_\_\_ and \_\_\_\_.
- 4) If a student scored a 74 which bar would they be added to?

## **Answers**

- 1. \_\_\_\_\_
- 2
- 3. \_\_\_\_\_
- 4. \_\_\_\_\_
- 5. \_\_\_\_\_
- 6. \_\_\_\_\_
- 7. \_\_\_\_\_
- 8. \_\_\_\_\_

Name:

**Answer Key** 

Use the histograms shown to answer each question.

- How many students are represented in this histogram?
- 2) How many students scored between a 50 and 60?
- Most students scored between a \_\_\_\_\_ and \_\_\_\_.
- If a student scored a 74 which bar would they be added to?