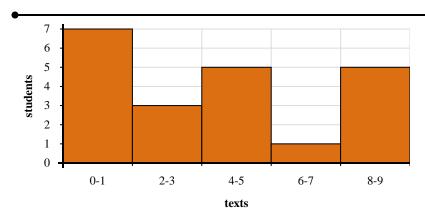

- 5) Most students sent between \_\_\_\_ and \_\_\_\_ texts.
- **6)** How many students sent between 8 and 10 texts?
- 7) How many students are represented in this histogram?
- 8) If a student sent 6 texts which bar would they be added to?

- 5) Most students sent between \_\_\_\_ and \_\_\_\_ texts.
- How many students sent between 8 and 10 texts?
- How many students are represented in this histogram?
- 8) If a student sent 6 texts which bar would they be added to?