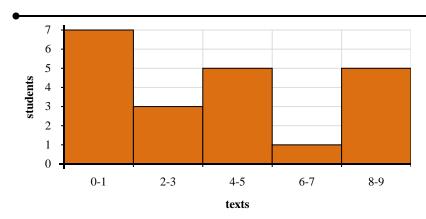

- 5) Most students sent between \_\_\_\_ and \_\_\_\_ texts.
- **6)** How many students sent between 8 and 10 texts?
- 7) How many students are represented in this histogram?
- 8) If a student sent 6 texts which bar would they be added to?

- 5) Most students sent between \_\_\_\_ and \_\_\_\_ texts.
- How many students sent between 8 and 10 texts?
- How many students are represented in this histogram?
- 8) If a student sent 6 texts which bar would they be added to?