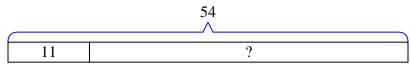

3) Rachel could send 54 text messages a day. If she sent 11, how many text messages does she have left she can send?

4) Carol had 53 pieces of candy. 38 pieces are chocolate and the rest are sugary. How many pieces of candy does Carol have that are sugary?