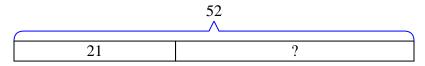

## Solve each problem using a tape diagram.

1) Paul has \$52. He decides to spend \$21 on new video game. How much money would he have left?

2) Paige listened to 65 songs on her mp3 player. 17 of them were pop and the rest were

classical. How many classical songs did she listen to?

\_\_\_\_

**Answers** 

- 2. \_\_\_\_\_
- 3. \_\_\_\_\_
- 4. \_\_\_\_\_
- 5. \_\_\_\_\_
- 3) Rachel could send 54 text messages a day. If she sent 11, how many text messages does she have left she can send?
- 7
- **4)** Carol had 53 pieces of candy. 38 pieces are chocolate and the rest are sugary. How many pieces of candy does Carol have that are sugary?
- 5) Sarah's hair was 69 centimeters long. If she cut off 20 centimeters, how long is her hair now?
- **6**) While playing a game Luke had 40 lives. He lost 18 lives on a hard level. How many lives does he have left?
- 7) Frank had 61 cherries. He ate 33 of them. How many cherries does Frank have left?

## Solve each problem using a tape diagram.

1) Paul has \$52. He decides to spend \$21 on new video game. How much money would he have left?

2) Paige listened to 65 songs on her mp3 player. 17 of them were pop and the rest were classical. How many classical songs did she listen to?