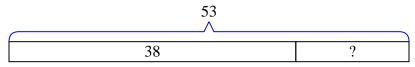

3) Rachel could send 54 text messages a day. If she sent 11, how many text messages does she have left she can send?

4) Carol had 53 pieces of candy. 38 pieces are chocolate and the rest are sugary. How many pieces of candy does Carol have that are sugary?