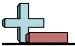

## Solve each problem using a tape diagram.

1) Paul has \$52. He decides to spend \$21 on new video game. How much money would he have left?

2) Paige listened to 65 songs on her mp3 player. 17 of them were pop and the rest were

## Solve each problem using a tape diagram.

1) Paul has \$52. He decides to spend \$21 on new video game. How much money would he have left?

2) Paige listened to 65 songs on her mp3 player. 17 of them were pop and the rest were classical. How many classical songs did she listen to?